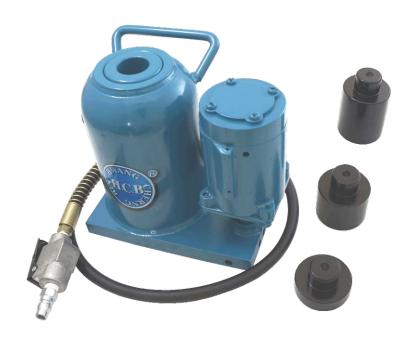

## H.C.B-B2126

## **20 TONS AIR HYDRALIC BOTTLE JACK**

- The carbon steel base by automatic weld makes stable quality.
- The self-return functions of flashing chrome plunge can be extend life and resist corrosion.
- Design of air pump makes motion high efficiency.
- For all model

| Cylinder<br>Capacity | Stroke<br>(mm) | Coll.<br>Height | Ext.<br>Height | Plunger<br>Dia | Base<br>Dimensions | Auxiliary<br>Height | Weight (kg) | Air<br>pressure |
|----------------------|----------------|-----------------|----------------|----------------|--------------------|---------------------|-------------|-----------------|
| (Ton)                |                | A(mm)           | B(mm)          | J(mm)          | LxM(mm)            | (mm)                |             | Range           |
|                      |                |                 |                |                |                    |                     |             | (Kgf/cm)        |
| 20                   | 106            | 204             | 310            | 55             | 125x190            | 17,43,68            | 12.6        | 8-12            |